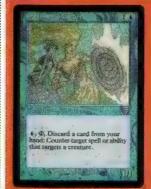

# Lim-Dûl's Vault

If there's one thing that every Magic player wants to do, it's stack his deck. For two mana and a piddling investment of life, you have an instant that lets you dig as deep as you want until you have exactly the five top cards that you want! Even better, Lim-Dûl's Vault's search mechanic is a game within a game that gets your brain going. Will you keep searching for your kill card by losing life or will you be happy with the five solid cards you just drew?